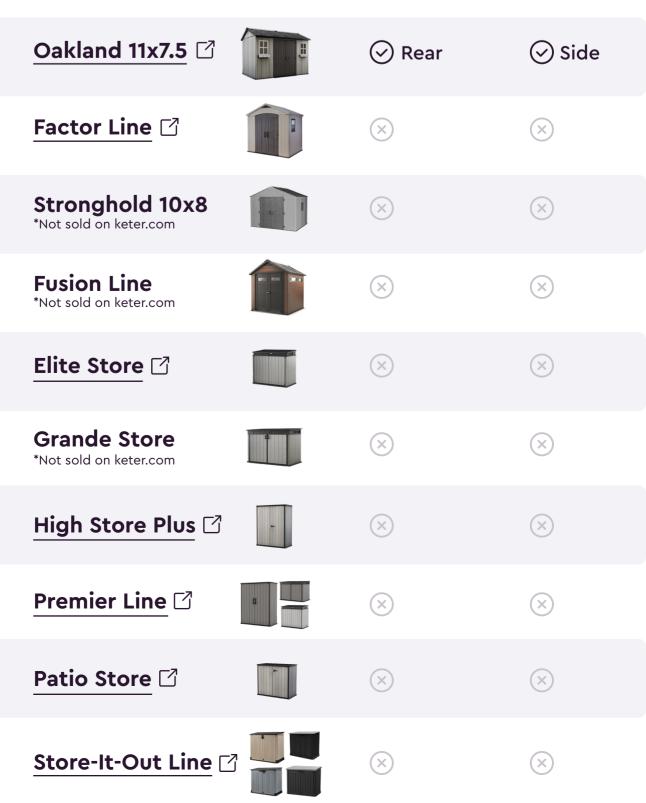

| Keter Storage Sl                                         | Shed | Shelf Kit 40<br>Positioning Options |                       |
|----------------------------------------------------------|------|-------------------------------------|-----------------------|
| <b>Shelf Kit 40</b><br>Compatibility<br>with Keter Sheds |      | Rear Wall                           | Side Walls            |
| Signature 11x7 🖸                                         |      | 🔗 Rear                              | ⊘ Side                |
| Signature 9x7                                            |      | 🔗 Rear                              | ⊘ Side                |
| Signature 7x7                                            |      | 🔗 Rear                              | ⊘ Side                |
| Signature<br>Horizontal                                  |      | $\bigotimes$                        | $\otimes$             |
| Signature<br>Vertical                                    |      | $\bigotimes$                        | $(\times)$            |
| Artisan 11x7 🖸                                           |      | 🔗 Rear                              | ⊘ Side                |
| Artisan 9x7 🖸                                            |      | 🔗 Rear                              | ⊘ Side                |
| Artisan 7x7                                              |      | 🔗 Rear                              | ⊘ Side                |
| Cortina 11x7 🖸                                           |      | ⊘ Rear                              | ⊘ Side                |
| Cortina 9x7 🛛                                            |      | ⊘ Rear                              | ⊘ Side                |
| Cortina 7x7                                              |      | 🔗 Rear                              | ⊘ Side                |
| Cortina Mega 🖸                                           |      | $(\times)$                          | $(\times)$            |
| Cortina Alto                                             |      | $\bigotimes$                        | $(\times)$            |
| Darwin 6x8                                               |      | 🔗 Rear                              | ⊘ Side                |
| Darwin 6x6                                               |      | 🔗 Rear                              | ⊘ Side                |
| Darwin 6x4 ⊡                                             |      | 🔗 Rear                              | ⊘ Side                |
| Darwin 4x6                                               |      | 🔗 Rear                              | ⊘ Side                |
| Manor 4x3<br>*Not sold on keter.com                      |      | $(\times)$                          | $\left(\times\right)$ |
| <u>Manor 4x6</u> ⊡                                       |      | $(\times)$                          | ⊘ Side                |
| Manor 6x8                                                |      | $\bigotimes$                        | ⊘ Side                |
| Montfort 7.5x11<br>*Not sold on keter.com                | u.   | $(\times)$                          | ⊘ Side                |
| <u>Newton 7.5x7</u>                                      |      | $(\times)$                          | ⊘ Side                |
| Newton 7.5x9<br>*Not sold on keter.com                   |      | $(\times)$                          | ⊘ Side                |
| <u>Newton 7.5x11</u> ⊡                                   |      | $(\times)$                          | ⊘ Side                |
| <b>Newton 11x7.5</b> □                                   |      | $\times$                            | ⊘ Side                |
| Oakland 7.5x7 🗹                                          |      | ⊘ Rear                              | ⊘ Side                |
| Oakland 7.5x9 ☑                                          |      | 🔗 Rear                              | ⊘ Side                |
| Oakland 7.5x11<br>*Not sold on keter.com                 |      | 🔗 Rear                              | ⊘ Side                |